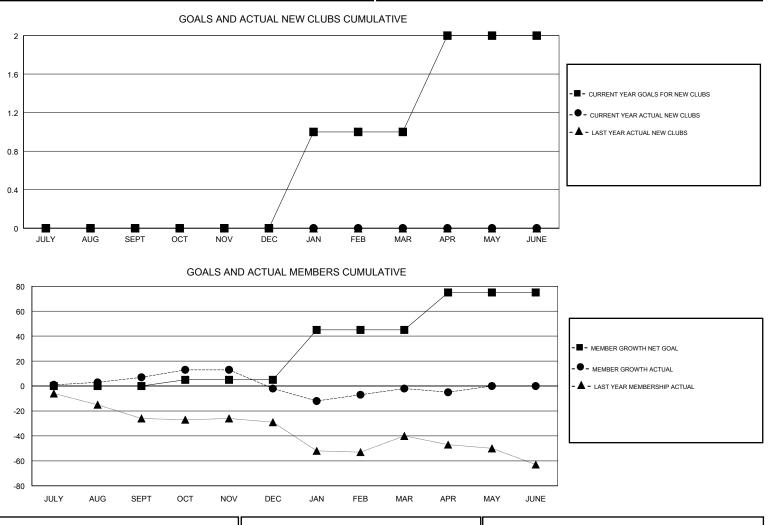

## MICHAEL MOLENDA LOCATION MINNESOTA GMT CA GMT: Clubs Members RESULTS FOR 2017-2018 RESULTS FOR 2017-2018 NEW CLUBS NEW CLUB GOAL DROPPED CLUBS MEMBER GROWTH NET MEMBER GROWTH DROPPED QUARTER QUARTER GOAL ACTUAL MEMBERS ACTUAL (including transfers) 0 0 0 0 30 20 JULY/AUG/SEPT JULY/AUG/SEPT 0 0 1 5 41 50 OCT/NOV/DEC OCT/NOV/DEC 0 1 0 40 39 35 JAN/FEB/MAR JAN/FEB/MAR 1 0 0 30 8 11 APR/MAY/JUNE APR/MAY/JUNE